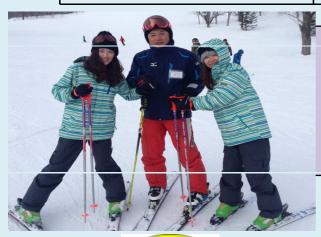

## SKI & Snowboard

S.A.J. Official ski school Niseko Ski Service

Welcome to Niseko!! Let's enjoy world famous powder snow with us!!

Meeting point signboard at Annupuri ski resort

Ski, Snowboard Lesson

|          | Half Day (2hours) | Full Day (4hours) |
|----------|-------------------|-------------------|
| 1person  | ¥10,000           | ¥16,000           |
| 2persons | ¥19,000           | ¥30,000           |
| 3persons | ¥27,000           | ¥42,000           |
| 4persons | ¥34,000           | ¥52,000           |

You will have your own instructor just for you or for your group.

Your wonderful ski holiday is guaranteed!!

English Speaking Instructor can be arranged.

Bookings Required.

Please Call or E-mail us!!

All prices include consumption tax.